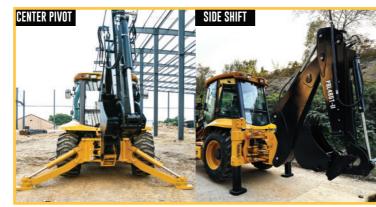

# **OUTRIGGER TYPE**

Stabilizer Arms are available in different types to suit your requirement.