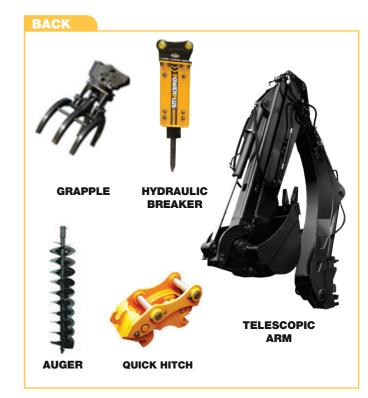

## **ATTACHMENTS**

FRONT

**PALLET FORK** 

DOZER BLADE

4 IN 1 **BUCKET** 

**BUCKET** 

**GRAPPLER** 

\*Availability of equipment may varies across different regions. Kindly consult your POWERPLUS territory sales personnel for details.