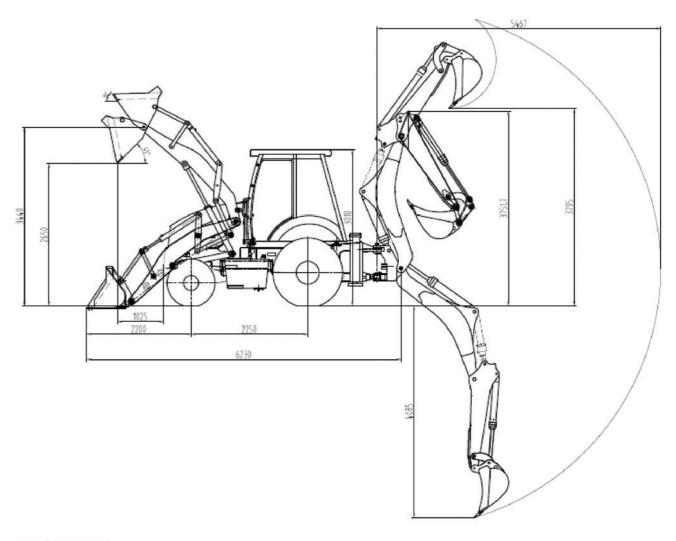

#### MAIN SPECIFICATION TYPE A TYPE B 6130 Length (mm): 6100 Width (mm): 2280 Height (mm): 3465 3813 Operating Weight (kg): 8200 Wheelbase (mm): 2280

400

# LOADER PERFORMANCE

Min. Ground Clearance (mm):

| Bucket Capacity (m³):          | 1.0  |
|--------------------------------|------|
| Breakout Force (kN):           | 47   |
| Loading Lifting Capacity (kg): | 2500 |
| Bucket Dumping Height (mm):    | 2807 |
| Bucket Dumping Distance (mm):  | 801  |
| Digging Depth (mm):            | 56   |

#### **TYPE B** BACKHOE PERFORMANCE TYPE A

| Bucket Capacity (m³):              |      | 0.3 |      |
|------------------------------------|------|-----|------|
| Max. Digging Depth (mm):           | 3424 |     | 3967 |
| Max. Dumping Height (mm):          | 4084 |     | 3813 |
| Swing Angle of Excavator Grab (°): |      | 180 |      |
| Max. Pulling Force (kN):           |      | 50  |      |
|                                    |      |     |      |