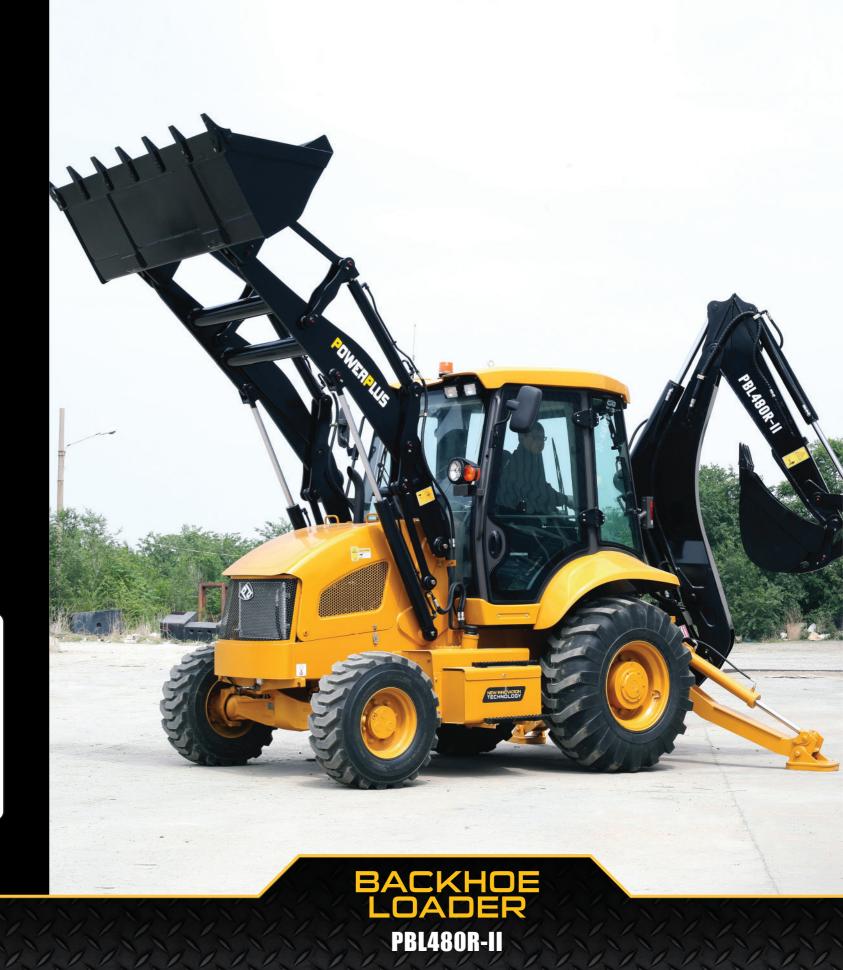

POWERPLUS GROUP PTE. LTD. Powerplus Building 39 Ubi Crescent, Singapore 408587 Tel: (65) 63399333 Fax: (65) 63399933 Email: enquiry@powerplus.us

**Research & Development Facility** 

POWERPLUS GROUP INC., U.S.A. 2130 N. Arrowhead Avenue, San Bernardino, CA 92405, USA Tel: (1) 909 300 3333 Fax: (1) 909 323 3333 Email: hq@powerplus.us

Distributed By:



#### MAIN SPECIFICATION TYPE A TYPE B 6130 Length (mm): 6100 Width (mm): 2280 Height (mm): 3465 3813 Operating Weight (kg): 8200 Wheelbase (mm): 2280

400

# LOADER PERFORMANCE

Min. Ground Clearance (mm):

| Bucket Capacity (m³):          | 1.0  |
|--------------------------------|------|
| Breakout Force (kN):           | 47   |
| Loading Lifting Capacity (kg): | 2500 |
| Bucket Dumping Height (mm):    | 2807 |
| Bucket Dumping Distance (mm):  | 801  |
| Digging Depth (mm):            | 56   |

#### **TYPE B** BACKHOE PERFORMANCE TYPE A

| Bucket Capacity (m³):              |      | 0.3 |      |
|------------------------------------|------|-----|------|
| Max. Digging Depth (mm):           | 3424 |     | 3967 |
| Max. Dumping Height (mm):          | 4084 |     | 3813 |
| Swing Angle of