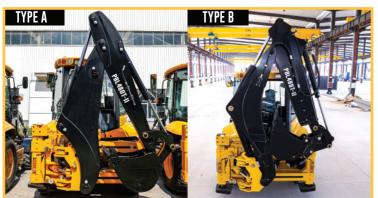

# **BOOM TYPE**

Max. Efficiency (%):

Different Backhoe Boom options are available.